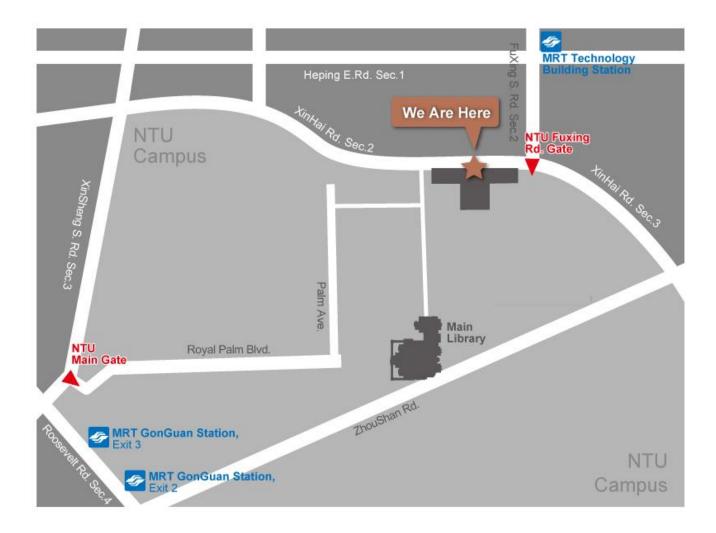

## **MRT routes:**

- a. Technology Building Station (Wenhu Line): Take the left exit of the station and walk along Fuxing South Road to the intersection with Xinhai Road. Cross the road and you will arrive at the NTU North Gate. The College of Social Sciences building is on the right-hand side and the walking distance is about 10 minutes.
- b. Gongguan Station (Xindian Line): Walk into the NTU campus along Roosevelt Road from Gongguan Station, then walk straight along Yehliao Road towards the College of Social Sciences building. The walking distance is about 30 minutes.

Please take the MRT Wenhu Line to the Technology Building Station, and after exiting the station, turn left and continue straight.

Pass by d McDonald's, and continue walking straight ahead.

Continue straight until you reach an intersection. Cross the road and continue walking straight ahead.