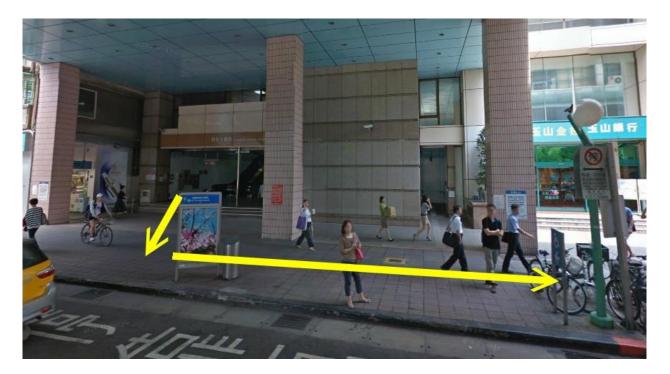

Please take the MRT Wenhu Line to the Technology Building Station, and after exiting the station, turn left and continue straight.

Pass by d McDonald's, and continue walking straight ahead.

Continue straight until you reach an intersection. Cross the road and continue walking straight ahead.