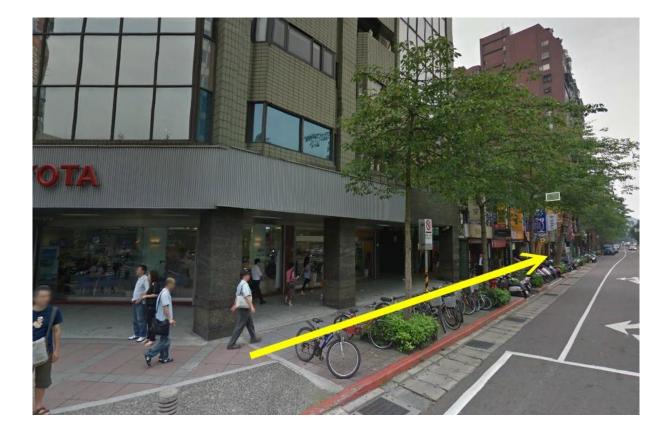

Please take the MRT Wenhu Line to the Technology Building Station, and after exiting the station, turn left and continue straight.

Pass by d McDonald's, and continue walking straight ahead.

Continue straight until you reach an intersection. Cross the road and continue walking straight ahead.

Continue walking straight ahead to the end, and the building of the College of Social Sciences at National Taiwan University will be diagonally across from you.