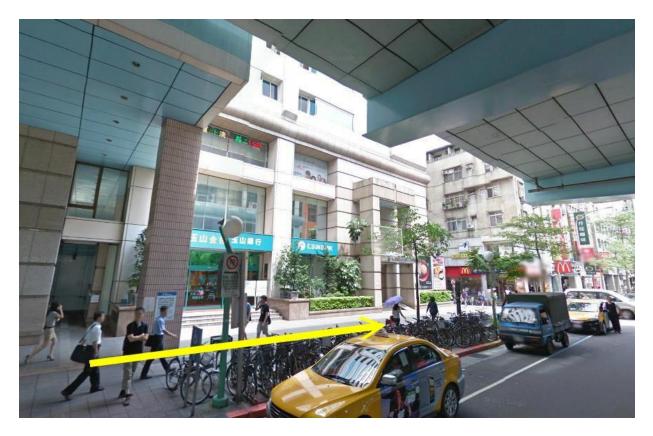

Please take the MRT Wenhu Line to the Technology Building Station, and after exiting the station, turn left and continue straight.

Pass by d McDonald's, and continue walking straight ahead.

Continue straight until you reach an intersection. Cross the road and continue walking straight ahead.

Continue walking straight ahead to the end, and the building of the College of Social Sciences at National Taiwan University will be diagonally across from you.