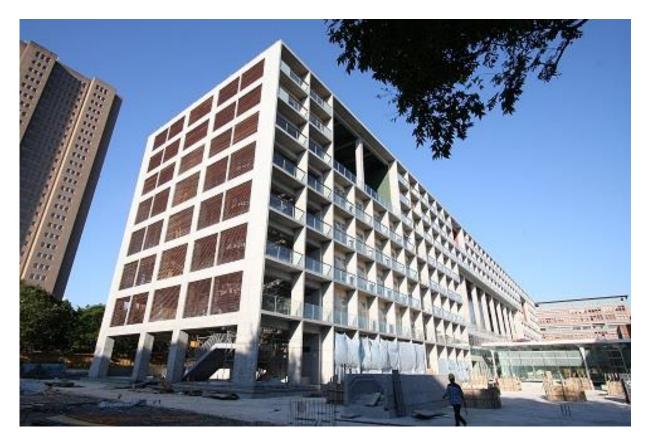

Continue walking straight ahead to the end, and the building of the College of Social Sciences at National Taiwan University will be diagonally across from you.