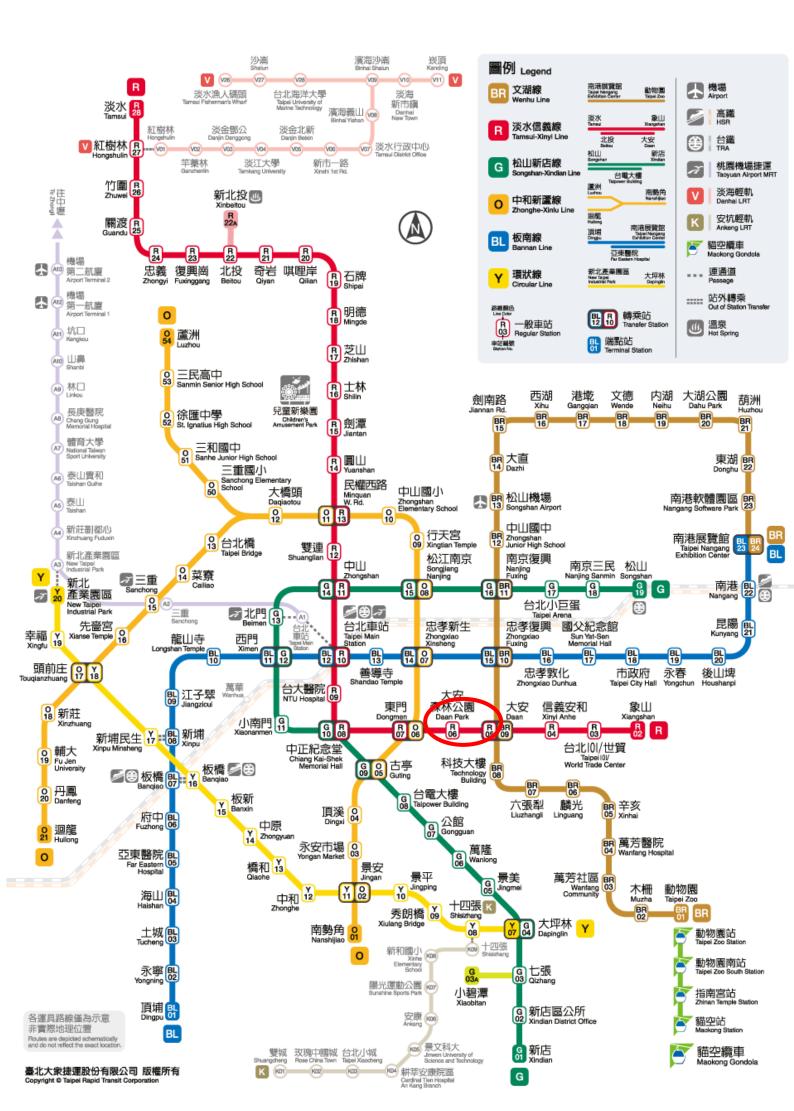

## **MRT routes:**

- a. Technology Building Station (Wenhu Line): Take the left exit of the station and walk along Fuxing South Road to the intersection with Xinhai Road. Cross the road and you will arrive at the NTU North Gate. The College of Social Sciences building is on the right-hand side and the walking distance is about 10 minutes.
- b. Gongguan Station (Xindian Line): Walk into the NTU campus along Roosevelt Road from Gongguan Station, then walk straight along Yehliao Road towards the College of Social Sciences building. The walking distance is about 30 minutes.