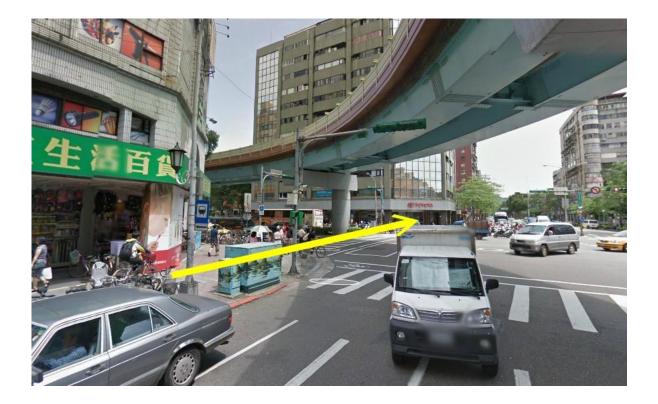

Please take the MRT Wenhu Line to the Technology Building Station, and after exiting the station, turn left and continue straight.

Pass by d McDonald's, and continue walking straight ahead.

Continue straight until you reach an intersection. Cross the road and continue walking straight ahead.